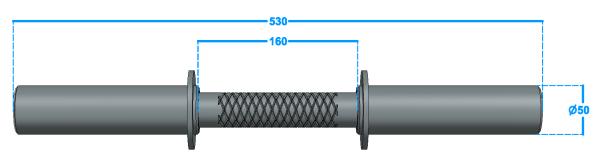

the Loadable DB Handles are comfortable to hold and easy to grip. With the 170mm long loadable sleeves the Bench Fitness Loadable DB Handles are big enough to fit a large amount of plates.

Built Strong as only Bench Fitness can, the Bench Fitness Loadable DB Handles will take whatever you can throw at it for years to come.

Finish on the coated sleeves may experience wear over time due to any contact with metal, such as when plates are added or removed.

### Features

- Solid 35mm handles
- Fixed 50mm solid steel sleeves
- Aggressive knurl
- Matt black powder coat

### **Specifications**

| Material: | Machined steel |
|-----------|----------------|
| Length:   | 520mm          |
| Height:   | 50mm           |
| Width:    | 50mm           |
| Weight:   | 7kg (each)     |

### Dimesions







0